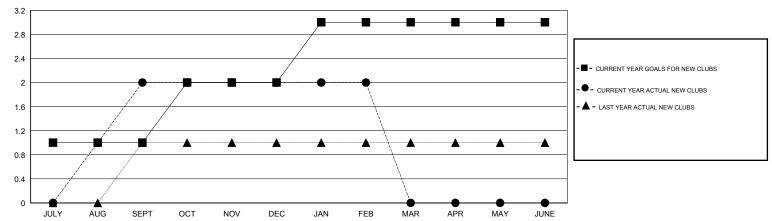

| 10                 | 120                                 | 85                 | 35               |
| OCT/NOV/DEC   | 1                | 0                | 7                | -7               | OCT/NOV/DEC           | 85                 | 90                                  | 197                | -107             |
| JAN/FEB/MAR   | 1                | 0                | 0                | 0                | JAN/FEB/MAR           | 135                | 34                                  | 10                 | 24               |
| APR/MAY/JUNE  | 0                | 0                | 0                | 0                | APR/MAY/JUNE          | -110               | 0                                   | 0                  | 0                |

### GOALS AND ACTUAL NEW CLUBS CUMULATIVE



#### GOALS AND ACTUAL MEMBERS CUMULATIVE



| DROPPED CLUBS: 8  DROPPED MEMBERS |     | 54 CLUBS OF 85 ADDED 1 OR MORE<br>NEW MEMBERS | GENDER DISTRIBU<br>MALE<br>FEMALE | 405 (00 040()) |     |
|-----------------------------------|-----|-----------------------------------------------|-----------------------------------|----------------|-----|
| DECEASED                          | 7   | CLICK HERE FOR HEALTH                         |                                   |                | 723 |
| CLUB CANCELLED                    | 126 | ASSESSMENT DATA                               | FAMILY UNIT MEMBERS               |                | -   |
| OTHER                             | 159 |                                               | HEAD OF HOUSEHOLD                 |                | 317 |