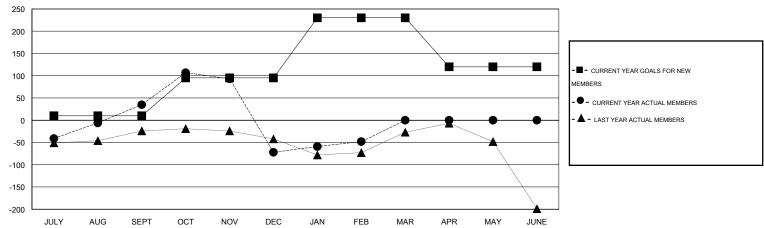

#### GOALS AND ACTUAL MEMBERS CUMULATIVE

| DROPPED CLUBS: 8  DROPPED MEMBERS |     | 54 CLUBS OF 85 ADDED 1 OR MORE<br>NEW MEMBERS | GENDER DISTRIBU<br>MALE<br>FEMALE | 405 (00 040()) |     |
|-----------------------------------|-----|-----------------------------------------------|-----------------------------------|----------------|-----|
| DECEASED                          | 7   | CLICK HERE FOR HEALTH                         |                                   |                | 723 |
| CLUB CANCELLED                    | 126 | ASSESSMENT DATA                               | FAMILY UNIT MEMBERS               |                | -   |
| OTHER                             | 159 |                                               | HEAD OF HOUSEHOLD                 |                | 317 |
| TOTAL                             | 292 |                                               | NON-HEAD OF HOUSEHOL              | 406            |     |